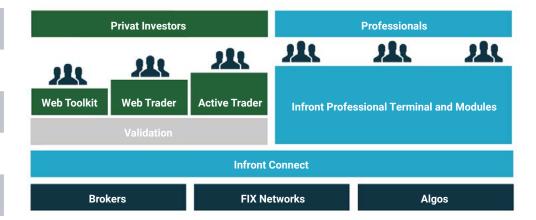

## A solution for every need

No matter what your market data and trading needs are, Infront has you covered. The Infront Private Investor Solutions include the Infront Active Trader for private investor clients, the Infront Web Trader for mid-tier users and the Infront Web Toolkit for custom web sites. Together with the Infront Professional Terminal for institutional clients and internal sales, Infront solutions have been developed to serve all front-end needs of any financial institution.

### **Infront Connect**

Easy integration with:

- Order Management System
- Portfolio Management System
- Back-office
- Proprietary data
- Market data
- Research
- News
- Authentication services
- Algos

## Infront Web Toolkit

Create your own financial data and trading solution with Infront's web technology

The Infront Web Toolkit combines market data, analytics, proprietary data, trading and portfolio components that are easily designed to reflect your brand and customize to meet your customers' needs.

#### Infront Web Trader

The Infront Web Trader is a ready-made front-end that combines global market data

with charting, news, calendars, portfolio overviews and electronic trading in a modern and easy-to-use solution. The service is completely web-based, and works both on Mac and PC, as well as on tablets. You can choose from a selection of pre-defined layouts or easily create your own.

#### Infront Active Trader

Empower your most active traders with a powerful trading terminal. The Infront

Active Trader is an advanced, ready-made front-end for medium to active users who place high demands on efficient and fast order execution, and advanced trading functionality. It includes several advanced features including advanced order books, click trading, trading blotters and fast access to global data.

# Infront Professional

Provide your institutional clients with a modern and

cost efficient market data and execution management system with support for multi-asset classes. The Infront Professional Terminal can be customized with various